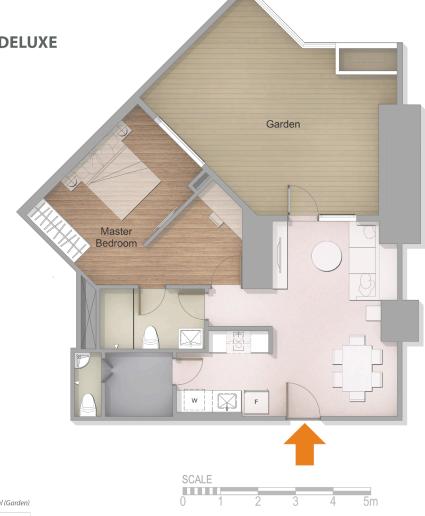

## Mandani Bay

**Tower 1** 

5<sup>th</sup> Floor

1-BEDROOM GARDEN DELUXE

| TOTAL AREA         | 70.00           |
|--------------------|-----------------|
| Garden Area        | 17.50           |
| Unit Area          | 52.50           |
| Approx. Area (sqm) | *1BR + (Garden) |

### **Tower 1** 5<sup>th</sup> Floor

1-BEDROOM GARDEN DELUXE

Approx. Area (sqm) \*1BR + Special (Garden)

Unit Area 57.43

 Unit Area
 57.43

 Garden Area
 28.14

 TOTAL AREA
 85.57

For Identification Purposes Only