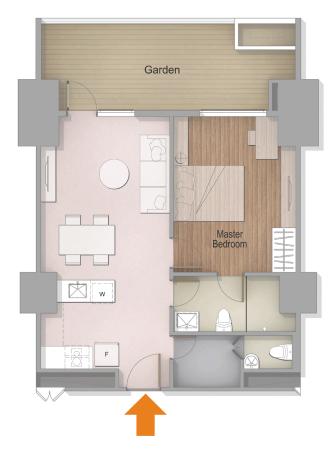

## Mandani Bay

**Tower 1** 

5<sup>th</sup> Floor

1-BEDROOM GARDEN DELUXE

| TOTAL AREA         | 70.00           |
|--------------------|-----------------|
| Garden Area        | 17.50           |
| Unit Area          | 52.50           |
| Approx. Area (sqm) | *1BR + (Garden) |

### **Tower 1** 5<sup>th</sup> Floor

1-BEDROOM GARDEN DELUXE

Approx. Area (sqm) \*1BR + Special (Garden)

Unit Area 57.43

 Unit Area
 57.43

 Garden Area
 28.14

 TOTAL AREA
 85.57

For Identification Purposes Only