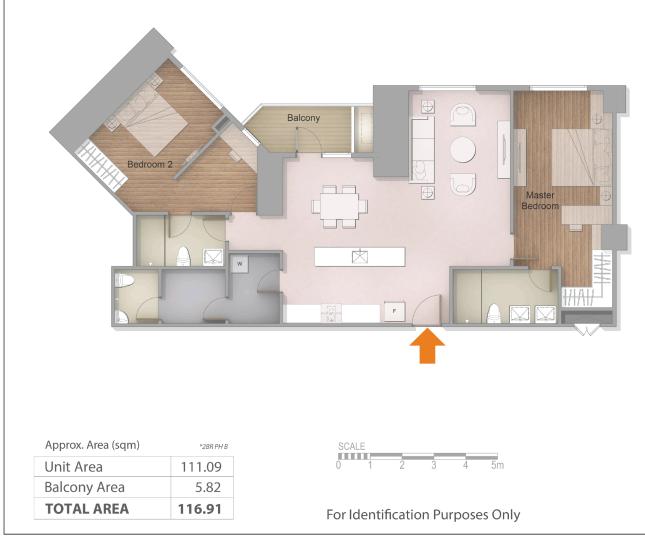

## **Tower 1** 49<sup>th</sup> Floor **2-BEDROOM PENTHOUSE A**

Mandani Bay is developed by HTLand Inc., a joint venture of Hongkong Land and Taft Properties.