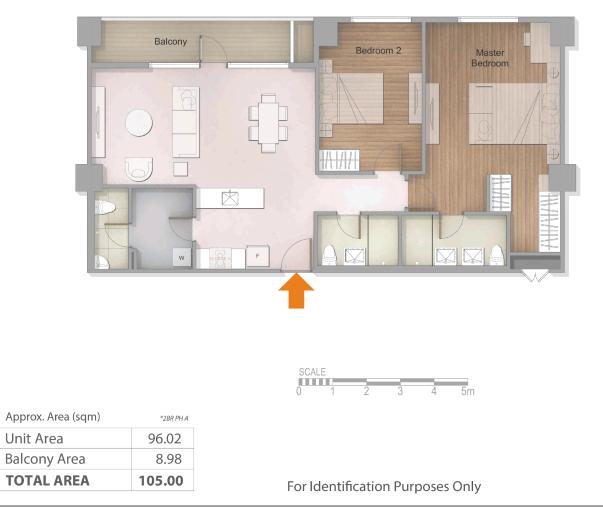

# Mandani Bay

#### QUA

### Tower 1 49<sup>th</sup> Floor 2-BEDROOM PENTHOUSE B

based on present plans, potential buyers must verify, check and confirm, and are expected to have verified, checked and confirmed, the actual, complete and final particulars, details and specifications before any acquisition. The contents of this publication do not amount or constitute any offer or contract, or part of any offer or contract, and are not intended to create any relationship, whether in contract or otherwise, with any potential buyer. The information contained in this publication is for general reference purpose only and is subject to change without prior notice. The dimensions shown herein are also subject to change depending on actual condition and circumstances at site during construction.