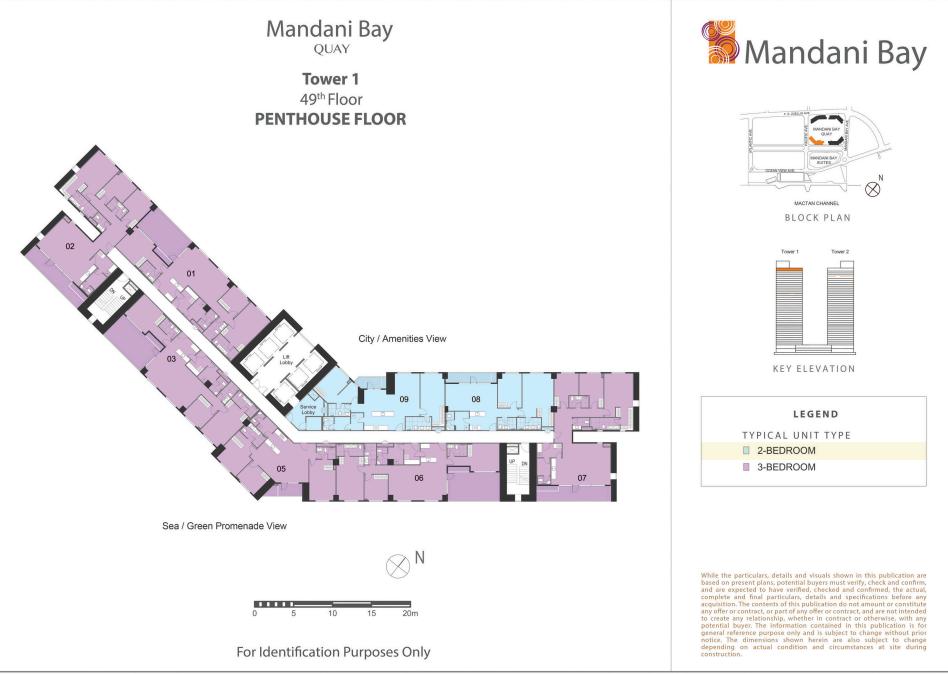

# Mandani Bay

QUAY

## **Tower 1** 49<sup>th</sup> Floor **2-BEDROOM PENTHOUSE A**

Mandani Bay is developed by HTLand Inc., a joint venture of Hongkong Land and Taft Properties.