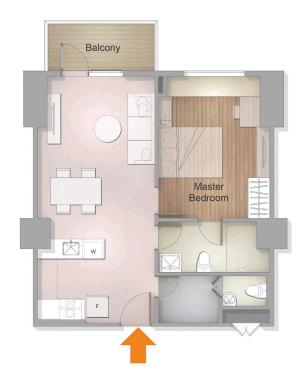

## Mandani Bay

**Tower 1** 

37th - 48th Floor

1-BEDROOM DELUXE

| <b>TOTAL AREA</b> | 64.11 |
|-------------------|-------|
| Balcony Area      | 6.68  |
| Unit Area         | 57.43 |

For Identification Purposes Only

## Mandani Bay

**Tower 1** 

37th - 48th Floor

## 1-BEDROOM DELUXE

| <b>TOTAL AREA</b> | 57.53 |
|-------------------|-------|
| Balcony Area      | 5.03  |
| Unit Area         | 52.50 |
|                   |       |

For Identification Purposes Only