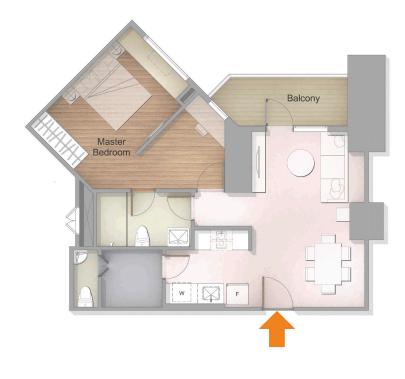

## Mandani Bay

**Tower 1** 

37th - 48th Floor

1-BEDROOM DELUXE

| <b>TOTAL AREA</b> | 64.11 |
|-------------------|-------|
| Balcony Area      | 6.68  |
| Unit Area         | 57.43 |

For Identification Purposes Only

## Mandani Bay

**Tower 1** 

37th - 48th Floor

## 1-BEDROOM DELUXE

| <b>TOTAL AREA</b> | 57.53 |
|-------------------|-------|
| Balcony Area      | 5.03  |
| Unit Area         | 52.50 |
|                   |       |

For Identification Purposes Only