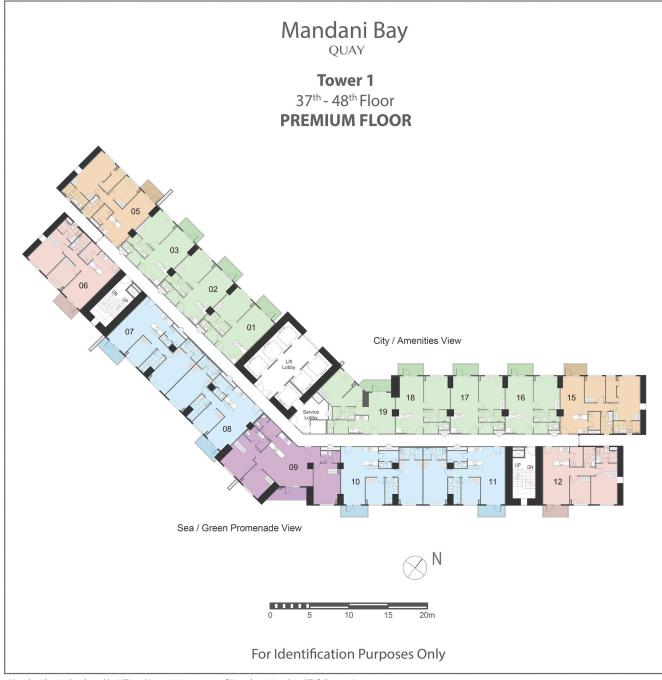

## Mandani Bay

**Tower 1** 

37th - 48th Floor

1-BEDROOM DELUXE

| <b>TOTAL AREA</b> | 64.11 |
|-------------------|-------|
| Balcony Area      | 6.68  |
| Unit Area         | 57.43 |

For Identification Purposes Only

## Mandani Bay

**Tower 1** 

37th - 48th Floor