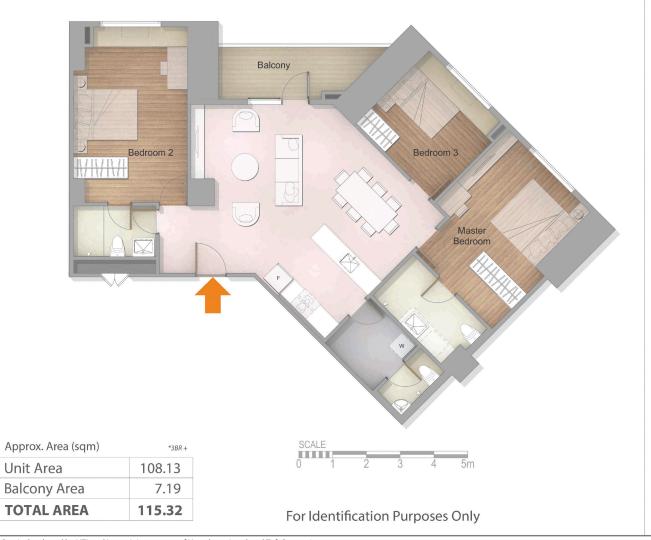

Mandani Bay

PREMIUM UNITS

3-Bedroom Units in Tower 1

BLOCK PLAN

KEY ELEVATION

## LEGEND

TYPICAL UNIT TYPE

■ 1-BEDROOM DELUXE

2-BEDROOM DELUXE

■ 2-BEDROOM SUPERIOR

2-BEDROOM SUITE

■ 3-BEDROOM DELUXE

☐ COMMON AREAS