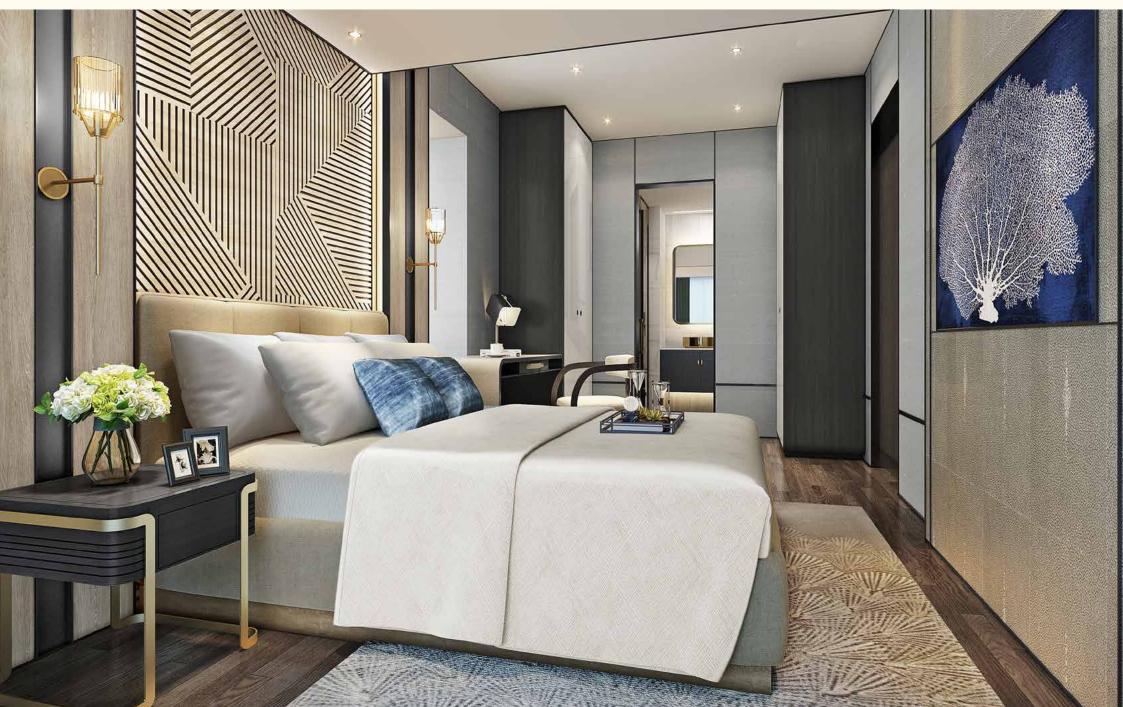

# Fittings and Finishes for the Residential Units

#### FINISHES

| Homogeneous Tiles                     | Flooring        | Living/Dining Area |
|---------------------------------------|-----------------|--------------------|
| Homogeneous Tiles                     | Flooring        | Kitchen            |
| Laminated MDF or equivalent           | Cabinet         |                    |
| Granite, Solid Surface, or equivalent | Countertop      |                    |
| Laminated Flooring or equivalent      | Flooring        | Bedroom            |
| Laminated MDF or equivalent           | Closet          |                    |
| Homogeneous Tiles                     | Flooring        | Toilet & Bath      |
| Ceramic Tiles                         | Wall            |                    |
| Ceramic Tiles                         | Flooring        | Utility Area       |
| Painted                               | Walls & Ceiling |                    |

## **Fittings and Finishes for the Residential Units**