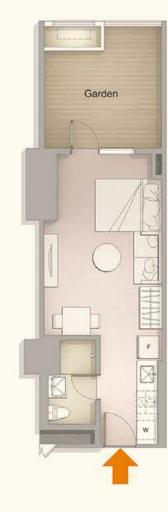

## **Studio Units on the Garden Floor**

5/F

BLOCK PLAN

KEY ELEVATION

While the particulars, details and visuals shown in this publication are based on present plans, potential buyers must verify, check and confirma, and are espected to have verified, checked and confirmed, the actual complete and final particulars, details and specifications before any occupisition. The contents of this publication do not amount or constitute any offer or contract, or part of any offer or contract, and are not intended to create any relationship, whether in contract or otherwise, with any potential buyer. The information contained in this publication is for ignitial reference purpose only and is subject to change without prior notice. The dimensions shown herein are also subject to change depending on actual condition and circumstances at site during construction.

## Mandani Bay

QUAY

TOWER 2

5/F GARDEN STUDIO

| Approx. Area (sqm) | *Garden Studio |
|--------------------|----------------|
| Unit Area          | 29.75          |
| Garden Area        | 12.60          |
| TOTAL AREA         | 42.35          |