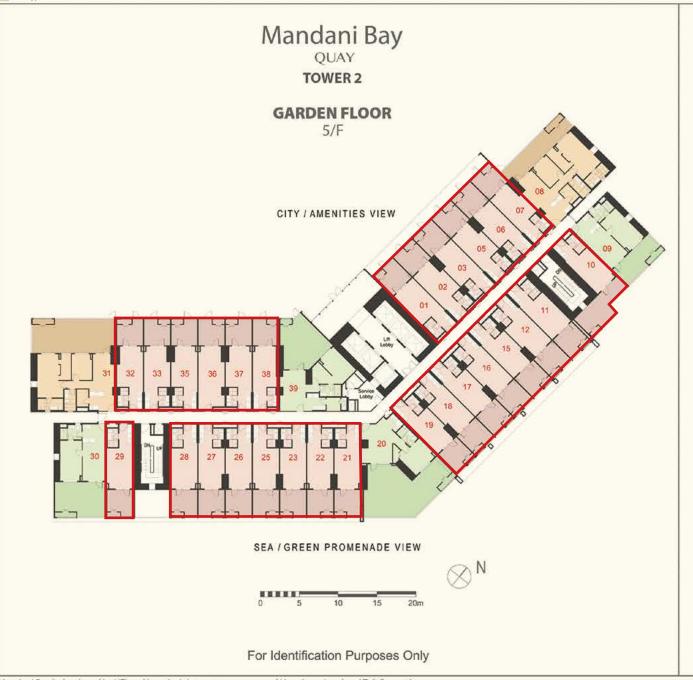

Mandani Bay
QUAY
TOWER 2

## **Studio Units on the Garden Floor**

5/F

BLOCK PLAN

KEY ELEVATION

While the particulars, details and visuals shown in this publication are based on present plans, potential buyers must verify, check and confirma, and are espected to have verified, checked and confirmed, the actual complete and final particulars, details and specifications before any occupisition. The contents of this publication do not amount or constitute any offer or contract, or part of any offer or contract, and are not intended to create any relationship, whether in contract or otherwise, with any potential buyer. The information contained in this publication is for ignitial reference purpose only and is subject to change without prior notice. The dimensions shown herein are also subject to change depending on actual condition and circumstances at site during construction.

## Mandani Bay

QUAY

TOWER 2

5/F GARDEN STUDIO

| Approx. Area (sqm) | *Garden Studio |
|--------------------|----------------|
| Unit Area          | 29.75          |
| Garden Area        | 12.60          |
| TOTAL AREA         | 42.35          |

For Identification Purposes Only

BLOCK PLAN

KEY PLAN

KEY ELEVATION

While the particulars, details and visuals shown in this publication are based on present plans, potential buyers must verify, check and confirm, and are expected to have verified, checked and confirmed, the actual, complete and final particulars, details and specifications before any acquisition. The contents of this publication do not amount or constitute any offer or contract, or part of any offer or contract, and are not intended to create any relationship, whether in contract or otherwise, with any potential buyer. The information contained in this publication is for general reference purpose only and is subject to change without prior notice. The dimensions shown herein are also subject to change depending on actual condition and circumstances at site during construction.