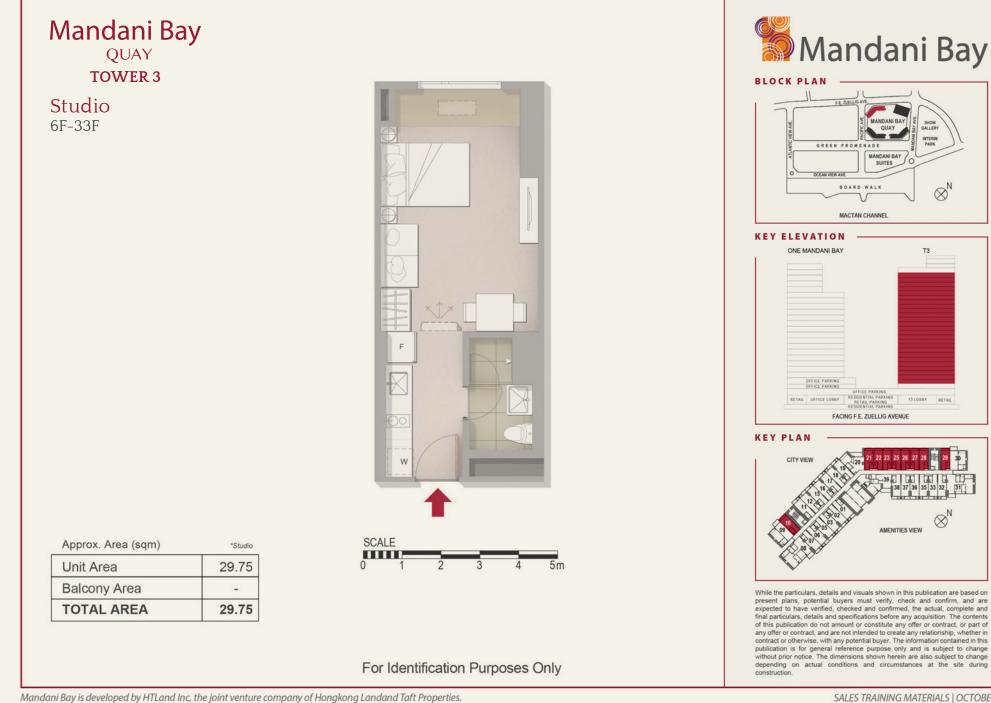

## Mandani Bay 🄝 Mandani Bay QUAY **TOWER 3** BLOCK PLAN Studio Plus MANDANI BAY 6F-33F OLIAY . . NTERIA GREEN PROMENADE MANDANI BAY SUITES OCEAN VIEW AVE BOARD WALK $\bigotimes^{\mathsf{N}}$ MACTAN CHANNEL **KEY ELEVATION** ONE MANDANI BAY Т3 OFFICE PARKING OFFICE PARKING OFFICE PARKING RESIDENTIAL PARKING T3 LOBBY RETAIL RETAIL OFFICE LOBBY RETAIL PARKING RESIDENTIAL PARKING FACING F.E. ZUELLIG AVENUE **KEY PLAN** CITY VIEV $\otimes$ AMENITIES VIEW SCALE Approx. Area (sqm) \*Studio w/ Balcony 0 1 5m 31.09 Unit Area **Balcony** Area 2.19 While the particulars, details and visuals shown in this publication are based on present plans, potential buyers must verify, check and confirm, and are **TOTAL AREA** 33.28 expected to have verified, checked and confirmed, the actual, complete and final particulars, details and specifications before any acquisition. The contents of this publication do not amount or constitute any offer or contract, or part of any offer or contract, and are not intended to create any relationship, whether in contract or otherwise, with any potential buyer. The information contained in this publication is for general reference purpose only and is subject to change without prior notice. The dimensions shown herein are also subject to change For Identification Purposes Only depending on actual conditions and circumstances at the site during construction. Mandani Bay is developed by HTLand Inc, the joint venture company of Hongkong Landand Taft Properties. SALES TRAINING MATERIALS | OCTOBER 2019