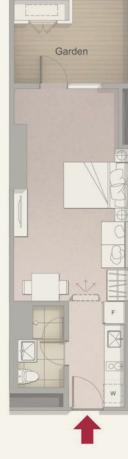

## Garden Studio Units\* on the Garden Floor

Fully furnished

## Mandani Bay

QUAY
TOWER 3

Garden Studio 5F

| Approx. Area (sqm) | *Garden Studio |
|--------------------|----------------|
| Unit Area          | 33.42          |
| Balcony Area       | 9.10           |
| TOTAL AREA         | 42.52          |