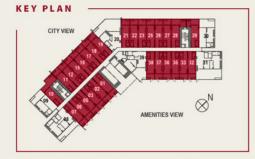

## Mandani Bay **QUAY** TOWER 3 GARDEN FLOOR

For Identification Purposes Only

While the particulars, details and visuals shown in this publication are based on present plans, potential buyers must verify, check and confirm, and are expected to have verified, checked and confirmed, the actual, complete and final particulars, details and specifications before any acquisition. The contents of this publication do not amount or constitute any offer or contract, or part of any offer or contract, and are not intended to create any relationship, whether in contract or otherwise, with any potential buyer. The information contained in this publication is for general reference purpose only and is subject to change without prior notice. The dimensions shown herein are also subject to change depending on actual conditions and circumstances at the site during

## Mandani Bay

QUAY
TOWER 3

Garden Studio 5F

| Approx. Area (sqm) | *Garden Studio |
|--------------------|----------------|
| Unit Area          | 33.42          |
| Balcony Area       | 9.10           |
| TOTAL AREA         | 42.52          |