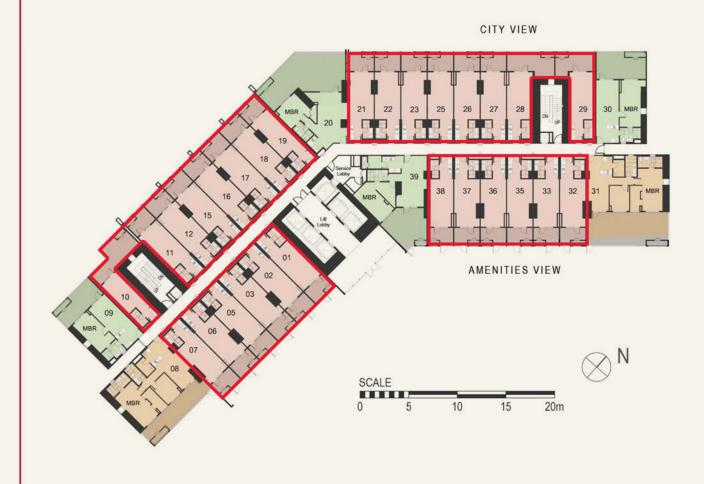

## Mandani Bay **QUAY** TOWER 3 GARDEN FLOOR

For Identification Purposes Only

While the particulars, details and visuals shown in this publication are based on present plans, potential buyers must verify, check and confirm, and are expected to have verified, checked and confirmed, the actual, complete and final particulars, details and specifications before any acquisition. The contents of this publication do not amount or constitute any offer or contract, or part of any offer or contract, and are not intended to create any relationship, whether in contract or otherwise, with any potential buyer. The information contained in this publication is for general reference purpose only and is subject to change without prior notice. The dimensions shown herein are also subject to change depending on actual conditions and circumstances at the site during

## Mandani Bay

QUAY
TOWER 3

Garden Studio 5F

| Approx. Area (sqm) | *Garden Studio |
|--------------------|----------------|
| Unit Area          | 33.42          |
| Balcony Area       | 9.10           |
| TOTAL AREA         | 42.52          |